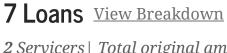

#### STUDENT AID TIP

Making payments while you are in a deferment or forbearance can save you money in interest.

2 Servicers | Total original amount awarded: \$18,751

\$3,903

Principal ?

\$4,175

Interest ?

Loan information as of 11/30/2021