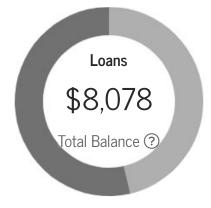

# **Loan Types**

| 3 Subsidized Loans   | \$3,747 😔       |
|----------------------|-----------------|
| 4 Unsubsidized Loans | \$4,331 <b></b> |
| TOTAL BALANCE        | \$8,078         |