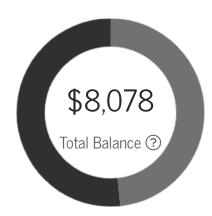

# **Loan Types**

| 3 Subsidized Loans   | \$3,747 😔       |
|----------------------|-----------------|
| 4 Unsubsidized Loans | \$4,331 <b></b> |
| TOTAL BALANCE        | \$8,078         |