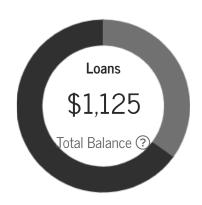

0.00%

**TOTAL BALANCE** 

\$1,125

**VIEW LOAN DETAILS** >

**Unsubsidized Loan** UNIVERSITY OF PHOENIX

VIEW LOAN DETAILS >

LOAN DATE

11/15/12

## Repayment Details

REPAYMENT PROGRESS ?

\$3,872 Paid Off(77%) Amount Remaining \$1,125

NEXT PAYMENT DUE DATE ? 03/12/2022

Lower my payment

**ENTERED REPAYMENT ?** 06/17/2014

REPAYMENT PLAN ?
Standard Repayment